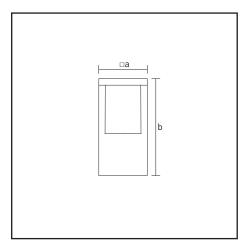

| Product Specifications       |                                       |  |
|------------------------------|---------------------------------------|--|
| Housing:                     | Aluminum profile and die cast housing |  |
| Optical Cover:               | Acrylic diffuser                      |  |
| Light Source:                | Mid Power LED                         |  |
| Ingress Protection Rating:   | IP65                                  |  |
| Electrical Protection Class: | Class 1                               |  |
| Dimentions (a):              | 150 mm                                |  |
| Height (b):                  | 300 mm                                |  |
| Working Temperature:         | -20 °C ~ +50 °C                       |  |