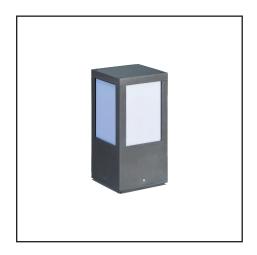

## **LPB1002 - ACER**

## Pillar Luminaire

| Product Advantages                                                 |  |
|--------------------------------------------------------------------|--|
| Energy saving up to 80% compared to conventional lighting fixtures |  |
| High efficiency LED light system                                   |  |
| Long life, high quality LED and high efficiency driver             |  |
| Inox bolts                                                         |  |
| High quality silicone gasket provides sealing                      |  |

| Product Specifications       |                                       |  |
|------------------------------|---------------------------------------|--|
| Housing:                     | Aluminum profile and die cast housing |  |
| Optical Cover:               | Acrylic diffuser                      |  |
| Light Source:                | Mid Power LED                         |  |
| Ingress Protection Rating:   | IP65                                  |  |
| Electrical Protection Class: | Class 1                               |  |
| Dimentions (a):              | 150 mm                                |  |
| Height (b):                  | 300 mm                                |  |
| Working Temperature:         | -20 °C ~ +50 °C                       |  |