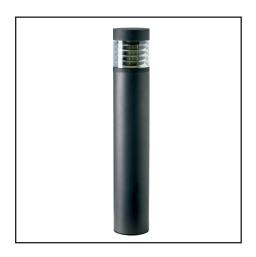

## LPB1009 - RUBUS

## **Bollard Luminaire**

| Product Advantages                                                 |  |
|--------------------------------------------------------------------|--|
| Energy saving up to 80% compared to conventional lighting fixtures |  |
| High efficiency LED light system                                   |  |
| Long life, high quality LED and high efficiency driver             |  |
| Inox bolts                                                         |  |
| High quality silicone gasket provides sealing                      |  |

| Product Specifications       |                                       |  |
|------------------------------|---------------------------------------|--|
| Housing:                     | Aluminum profile and die cast housing |  |
| Optical Cover:               | Polycarbonate diffuser                |  |
| Light Source:                | Mid Power LED                         |  |
| Ingress Protection Rating:   | IP65                                  |  |
| Electrical Protection Class: | Class 1                               |  |
| Diameter (a):                | 150 mm                                |  |
| Height (b):                  | 600 / 900 mm                          |  |
| Working Temperature:         | -40 °C ~ +50 °C                       |  |