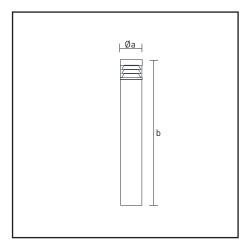

| Product Specifications       |                                       |  |
|------------------------------|---------------------------------------|--|
| Housing:                     | Aluminum profile and die cast housing |  |
| Optical Cover:               | Polycarbonate diffuser                |  |
| Light Source:                | Mid Power LED                         |  |
| Ingress Protection Rating:   | IP65                                  |  |
| Electrical Protection Class: | Class 1                               |  |
| Diameter (a):                | 150 mm                                |  |
| Height (b):                  | 600 / 900 mm                          |  |
| Working Temperature:         | -40 °C ~ +50 °C                       |  |