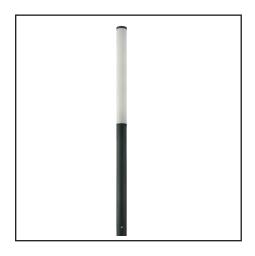

## LPD1011 - SALIX

## Lighting Pole

| Product Advantages                                                 |  |
|--------------------------------------------------------------------|--|
| Energy saving up to 80% compared to conventional lighting fixtures |  |
| High efficiency LED light system                                   |  |
| Long life, high quality LED and high efficiency driver             |  |
| Inox bolts                                                         |  |
| High quality silicone gasket provides sealing                      |  |