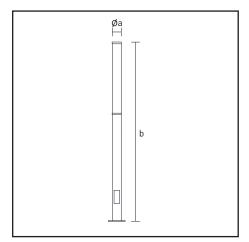

| Product Specifications       |                          |  |
|------------------------------|--------------------------|--|
| Housing:                     | Aluminum profile housing |  |
| Optical Cover:               | Acrylic diffuser         |  |
| Light Source:                | Mid Power LED            |  |
| Ingress Protection Rating:   | IP54                     |  |
| Electrical Protection Class: | Class 1                  |  |
| Diameter (a):                | 154 mm                   |  |
| Height (b):                  | 3000 mm                  |  |
| Working Temperature:         | -20 °C ~ +50 °C          |  |