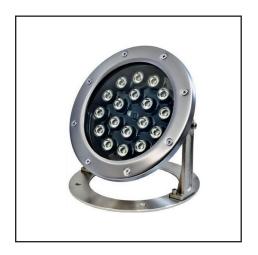

| Product Specifications       |                         |  |
|------------------------------|-------------------------|--|
| Housing:                     | Stainless steel housing |  |
| Optical Cover:               | Tempered glass          |  |
| Light Source:                | High Power LED          |  |
| Ingress Protection Rating:   | IP68                    |  |
| Electrical Protection Class: | Class 1                 |  |
| Diameter (a):                | 190 mm                  |  |
| Height (c):                  | 130 mm                  |  |
| Working Temperature:         | -20 °C ~ +50 °C         |  |