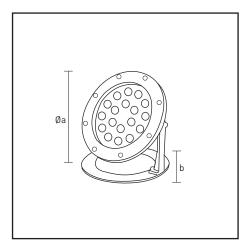

| Product Specifications       |                         |  |
|------------------------------|-------------------------|--|
| Housing:                     | Stainless steel housing |  |
| Optical Cover:               | Tempered glass          |  |
| Light Source:                | High Power LED          |  |
| Ingress Protection Rating:   | IP68                    |  |
| Electrical Protection Class: | Class 1                 |  |
| Diameter (a):                | 190 mm                  |  |
| Height (c):                  | 130 mm                  |  |
| Working Temperature:         | -20 °C ~ +50 °C         |  |