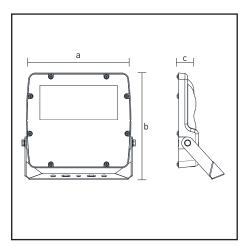

| Product Specifications       |                           |  |
|------------------------------|---------------------------|--|
| Housing:                     | Aluminum die-cast housing |  |
| Optical Cover:               | Tempered glass            |  |
| Light Source:                | Mid Power LED             |  |
| Ingress Protection Rating:   | IP66                      |  |
| Electrical Protection Class: | Class 1                   |  |
| Width (a):                   | 420 mm                    |  |
| Height (b):                  | 380 mm                    |  |
| Depth (c):                   | 66 mm                     |  |
| Working Temperature:         | -25 °C ~ +50 °C           |  |