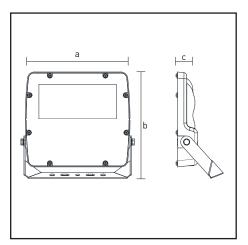

| Product Specifications       |                           |  |
|------------------------------|---------------------------|--|
| Housing:                     | Aluminum die-cast housing |  |
| Optical Cover:               | Tempered glass            |  |
| Light Source:                | Mid Power LED             |  |
| Ingress Protection Rating:   | IP66                      |  |
| Electrical Protection Class: | Class 1                   |  |
| Width (a):                   | 420 mm                    |  |
| Height (b):                  | 380 mm                    |  |
| Depth (c):                   | 66 mm                     |  |
| Working Temperature:         | -25 °C ~ +50 °C           |  |